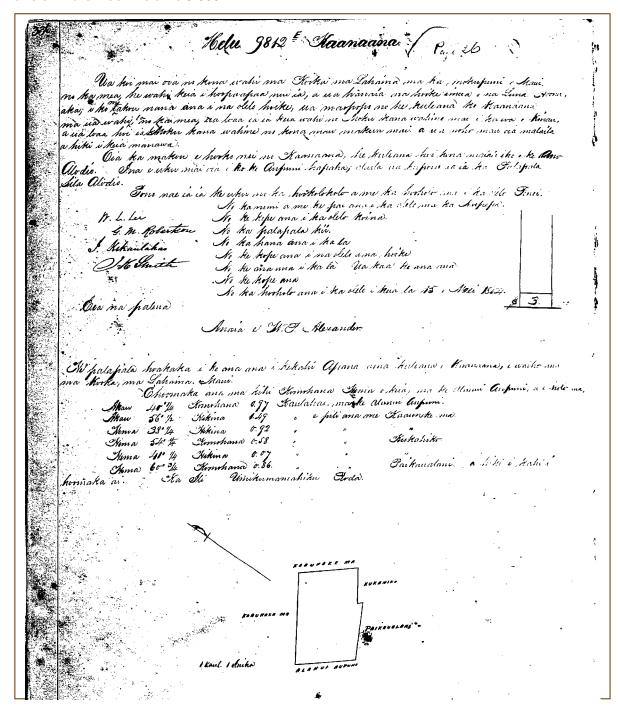

|



Helu 9812 G (see also Helu 1001 & 9812) Keaweluaole Paunau (with Kelawea and other lands) Native Testimony Volume 5:66-68

I entered the documents of my three claims at Oahu. They did not arrive. Here is a copy of those claims.

Keaweaheulu Sworn.

I know his lands, Kuaipuaa *ili*, in Paunau; and the *ili* of Kukuikapu Kelawea; and the *Ahupuaa* of Muolea in Hana...[also this claim for land in Paalaa, Oahu]

He received his interest in the *Ili* of Kukuikapu, Kuaipuaa and Muolea from Hoapili in 1832...

*Ili* of Kuaipuaa in Paunau. No one has objected. Gotten from the King in 1832, up to 1846. Maluo, the *Konohiki* objected to Paunau, and took it away without my knowledge. My people were evicted and Maluo gave my land to Napapa. My land was returned in 1848. Though there remain 2 *Loi* a