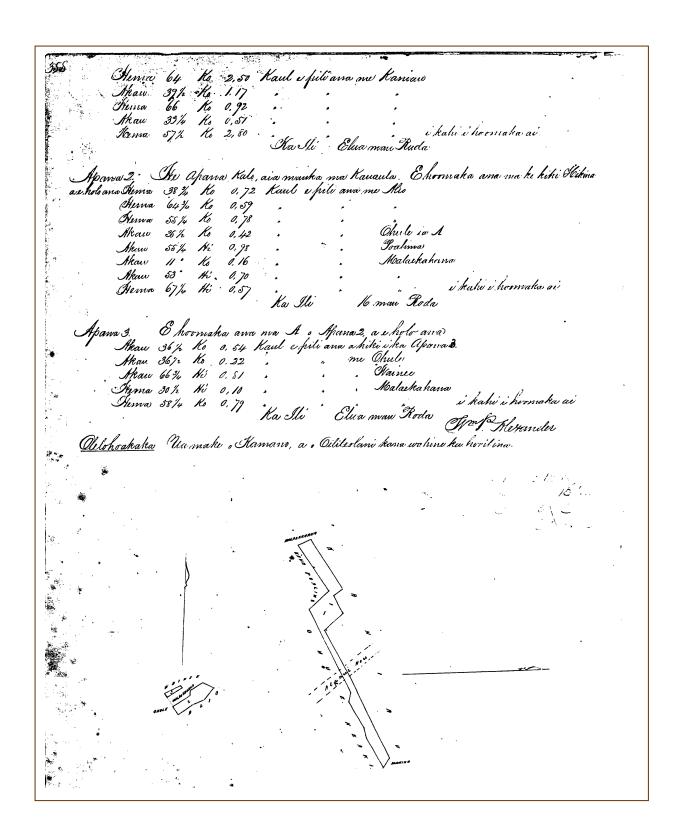

| 17:10      |                                    | -501 x                                                                                           |                                          |                                        | 1       |
|------------|------------------------------------|--------------------------------------------------------------------------------------------------|------------------------------------------|----------------------------------------|---------|
|            | A                                  | Alu 6874. Kahum                                                                                  |                                          |                                        |         |
|            | lla kni quai ria r<br>ia ia knia w | u huna - wahi ma Alie,<br>ahi m Lami i ka M. H. 18. 18.                                          | Zakaina, Mohufuni<br>40. A wa nobo kwaki | Maui, ne ka meos<br>a ole ise a hiki i |         |
| 1          |                                    | _                                                                                                |                                          |                                        |         |
| - when a   | · フa                               | horke nei me efahuna he kul<br>upum kapaha, alada na kupe                                        |                                          |                                        |         |
|            | Town of                            | racia ia ke uhu no ka hrokolo                                                                    | role ana a nu ka horhi                   | lo ana i ha obbo-                      |         |
|            |                                    | Mai San Low                                                                                      | do                                       | _                                      |         |
|            | •                                  |                                                                                                  | 1                                        |                                        |         |
|            |                                    | p.L.                                                                                             | Popertion                                |                                        |         |
|            |                                    | C/K                                                                                              | Mitte                                    |                                        |         |
| . Monolin  | h Afret. 19. 1851                  | A. Micking                                                                                       | lahar .                                  |                                        |         |
| <b>.</b>   | Cia na palen                       |                                                                                                  |                                          |                                        |         |
|            | /                                  |                                                                                                  |                                          |                                        |         |
| ,          |                                    | raia è ll'. L'elle fander.                                                                       | ·                                        |                                        |         |
| Ali X      | akaina Main                        | i ke ana ana e kekahi aina ha                                                                    |                                          | _                                      |         |
| ah'i       | E firmaka an                       | o ma he hiti attemohana, tiah<br>ana de 40 Hi. o 46 kaul, e j                                    | 1:1: and Maudillak                       | A 66 co Mi                             |         |
| 3 bg ha    | 1. Juli me Kanhis                  | nga Me. 26"15" Mon. o. 37 kaul.<br>Me. ye 30' Kem. 2.86 kaul. fur<br>valialuatinman altahi Roda. | fili ana me Haulihaj                     | he He. be 30 Hom.                      |         |
| £ 93 .80a. | d. pili om Morka,<br>Na ili        | onte ye so shom 2.86 Kaul. pri<br>valentuakuman aleahi Roda.                                     | r mu suma i soum i                       | inmusta ac.                            |         |
|            |                                    | /                                                                                                | Wir P. Aley                              | lander.<br>Inà Aina                    | , '     |
|            |                                    |                                                                                                  |                                          |                                        |         |
|            |                                    | IKAUL - I ini                                                                                    |                                          |                                        |         |
| -          |                                    | K O O K A                                                                                        | KAUHIHAPE                                |                                        |         |
|            | KAUNINAFA                          |                                                                                                  |                                          |                                        |         |
|            | <u> </u>                           | κ 1 "                                                                                            |                                          | •                                      |         |
| <b>f</b>   |                                    |                                                                                                  | • •                                      |                                        | 4.<br>1 |
|            |                                    | /                                                                                                |                                          | <b>x</b>                               | 4       |
| ,          | •                                  |                                                                                                  |                                          |                                        | 4 V     |