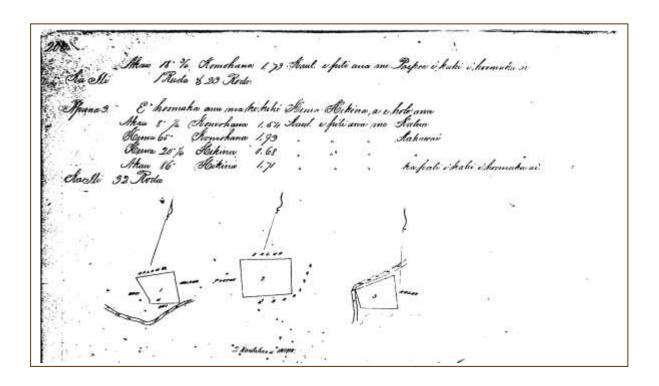

| 17:10      |                                    | -501 x                                                                                           |                                          |                                        | 1       |
|------------|------------------------------------|--------------------------------------------------------------------------------------------------|------------------------------------------|----------------------------------------|---------|
|            | A                                  | Alu 6874. Kahum                                                                                  |                                          |                                        |         |
|            | lla kni quai ria r<br>ia ia knia w | u huna - wahi ma Alie,<br>ahi m Lami i ka M. H. 18. 18.                                          | Zakaina, Mohufuni<br>40. A wa nobo kwaki | Maui, ne ka meos<br>a ole ise a hiki i |         |
| 1          |                                    | _                                                                                                |                                          |                                        |         |
| - when a   | · フa                               | horke nei me efahuna he kul<br>upum kapaha, alada na kupe                                        |                                          |                                        |         |
|            | Town of                            | racia ia ke uhu no ka hrokolo                                                                    | role ana a nu ka horhi                   | lo ana i ha obbo-                      |         |
|            |                                    | Mai San Low                                                                                      | do                                       | _                                      |         |
|            | •                                  |                                                                                                  | 1                                        |                                        |         |
|            |                                    | p.L.                                                                                             | Popertion                                |                                        |         |
|            |                                    | C/K                                                                                              | Mitte                                    |                                        |         |
| . Monolin  | h Afret. 19. 1851                  | A. Micking                                                                                       | lahar .                                  |                                        |         |
| <b>.</b>   | Cia na palen                       |                                                                                                  |                                          |                                        |         |
|            | /                                  |                                                                                                  |                                          |                                        |         |
| ,          |                                    | raia è ll'. L'elle fander.                                                                       | ·                                        |                                        |         |
| Ali X      | akaina Main                        | i ke ana ana e kekahi aina ha                                                                    |                                          | _                                      |         |
| ah'i       | E firmaka an                       | o ma he hiti attemohana, tiah<br>ana de 40 Hi. o 46 kaul, e j                                    | 1:1: and Maudillak                       | A 66 co Mi                             |         |
| 3 bg ha    | 1. Juli me Kanhis                  | nga Me. 26"15" Mon. o. 37 kaul.<br>Me. ye 30' Kem. 2.86 kaul. fur<br>valialuatinman altahi Roda. | fili ana me Haulihaj                     | he He. be 30 Hom.                      |         |
| £ 93 .80a. | d. pili om Morka,<br>Na ili        | onte ye so shom 2.86 Kaul. pri<br>valentuakuman aleahi Roda.                                     | r mu suma i soum i                       | inmusta ac.                            |         |
|            |                                    | /                                                                                                | Wir P. Aley                              | lander.<br>Inà Aina                    | , '     |
|            |                                    |                                                                                                  |                                          |                                        |         |
|            |                                    | IKAUL - I ini                                                                                    |                                          |                                        |         |
| -          |                                    | K O O K A                                                                                        | KAUHIHAPE                                |                                        |         |
|            | KAUNINAFA                          |                                                                                                  |                                          |                                        |         |
|            | <u> </u>                           | κ 1 "                                                                                            |                                          | •                                      |         |
| <b>f</b>   |                                    |                                                                                                  | • •                                      |                                        | 4.<br>1 |
|            |                                    | /                                                                                                |                                          | <b>x</b>                               | 4       |
| ,          | •                                  |                                                                                                  |                                          |                                        | 4 V     |