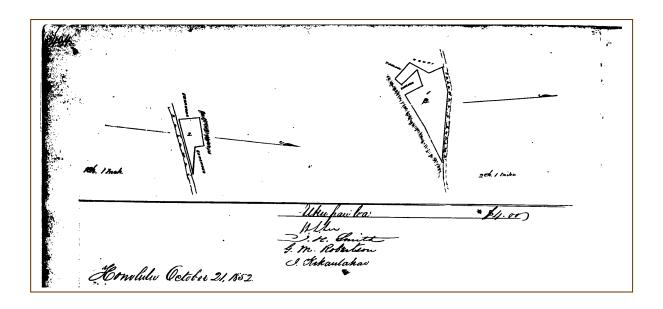

| 17:10      |                                    | -501 x                                                                                           |                                          |                                        | 1       |
|------------|------------------------------------|--------------------------------------------------------------------------------------------------|------------------------------------------|----------------------------------------|---------|
|            | A                                  | Alu 6874. Kahum                                                                                  |                                          |                                        |         |
|            | lla kni quai ria r<br>ia ia knia w | u huna - wahi ma Alie,<br>ahi m Lami i ka M. H. 18. 18.                                          | Zakaina, Mohufuni<br>40. A wa nobo kwaki | Maui, ne ka meos<br>a ole ise a hiki i |         |
| 1          |                                    | _                                                                                                |                                          |                                        |         |
| - when a   | · フa                               | horke nei me efahuna he kul<br>upum kapaha, alada na kupe                                        |                                          |                                        |         |
|            | Town of                            | racia ia ke uhu no ka hrokolo                                                                    | role ana a nu ka horhi                   | lo ana i ha obbo-                      |         |
|            |                                    | Mai San Low                                                                                      | do                                       | _                                      |         |
|            | •                                  |                                                                                                  | 1                                        |                                        |         |
|            |                                    | p.L.                                                                                             | Popertion                                |                                        |         |
|            |                                    | C/K                                                                                              | Mitte                                    |                                        |         |
| . Monolin  | h Afret. 19. 1851                  | A. Micking                                                                                       | lahar .                                  |                                        |         |
| <b>.</b>   | Cia na palen                       |                                                                                                  |                                          |                                        |         |
|            | /                                  |                                                                                                  |                                          |                                        |         |
| ,          |                                    | raia è ll'. L'elle fander.                                                                       | ·                                        |                                        |         |
| Ali X      | akaina Main                        | i ke ana ana e kekahi aina ha                                                                    |                                          | _                                      |         |
| ah'i       | E firmaka an                       | o ma he hiti attemohana, tiah<br>ana de 40 Hi. o 46 kaul, e j                                    | 1:1: and Maudillak                       | A 66 co Mi                             |         |
| 3 bg ha    | 1. Juli me Kanhis                  | nga Me. 26"15" Mon. o. 37 kaul.<br>Me. ye 30' Kem. 2.86 kaul. fur<br>valialuatinman altahi Roda. | fili ana me Haulihaj                     | he He. be 30 Hom.                      |         |
| £ 93 .80a. | d. pili om Morka,<br>Na ili        | onte ye so shom 2.86 Kaul. pri<br>valentuakuman aleahi Roda.                                     | r mu suma i soum i                       | inmusta ac.                            |         |
|            |                                    | /                                                                                                | Wir P. Aley                              | lander.<br>Inà Aina                    | , '     |
|            |                                    |                                                                                                  |                                          |                                        |         |
|            |                                    | IKAUL - I ini                                                                                    |                                          |                                        |         |
| -          |                                    | K O O K A                                                                                        | KAUHIHAPE                                |                                        |         |
|            | KAUNINAFA                          |                                                                                                  |                                          |                                        |         |
|            | <u> </u>                           | κ 1 "                                                                                            |                                          | •                                      |         |
| <b>f</b>   |                                    |                                                                                                  | • •                                      |                                        | 4.<br>1 |
|            |                                    | /                                                                                                |                                          | <b>x</b>                               | 4       |
| ,          | •                                  |                                                                                                  |                                          |                                        | 4 V     |