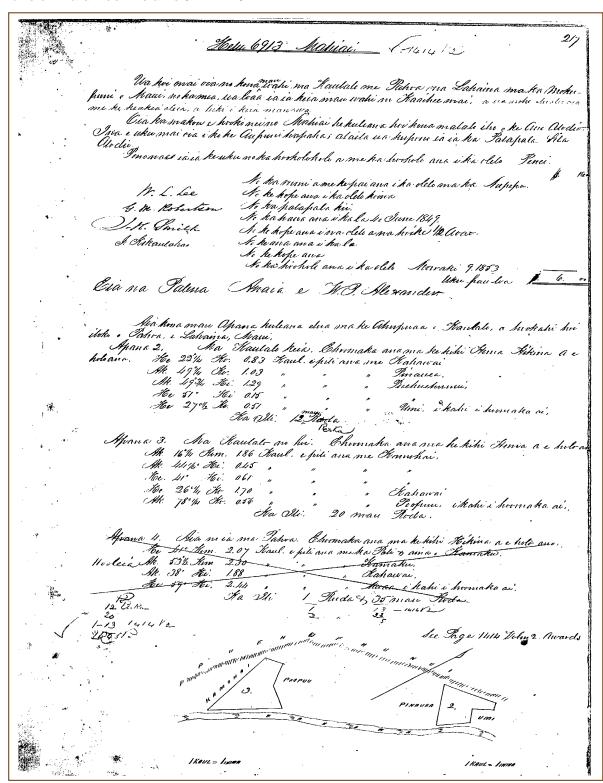

### Helu 6874 Kahuena Alio

### Foreign Testimony Volume 7:73

Kaulahea, Sw. I know the lands of the Clt. they are in "Alio", Lahaina. They consist of two pieces. One a *kalo* land and the other a *kula* land.

The Clt. recd. these lands from Lani about 1840, and his title has never been disputed.

The *kula* land is bounded *mauka* and Olowalu and *makai* [page 73] sides by the land of Kauhihape. North, by "Kooka".

The *kalo* land is bounded *mauka* by Kanaina's land. Olowalu by Ilikahi. *Makai* by the land of Lipi. North by "Waineenui." [page 74]

| 17:10      |                                    | -501 x                                                                                           |                                          |                                        | 1       |
|------------|------------------------------------|--------------------------------------------------------------------------------------------------|------------------------------------------|----------------------------------------|---------|
|            | A                                  | Alu 6874. Kahum                                                                                  |                                          |                                        |         |
|            | lla kni quai ria r<br>ia ia knia w | u huna - wahi ma Alie,<br>ahi m Lami i ka M. H. 18. 18.                                          | Zakaina, Mohufuni<br>40. A wa nobo kwaki | Maui, ne ka meos<br>a ole ise a hiki i |         |
| 1          |                                    | _                                                                                                |                                          |                                        |         |
| - when a   | · フa                               | horke nei me efahuna he kul<br>upum kapaha, alada na kupe                                        |                                          |                                        |         |
|            | Town of                            | racia ia ke uhu no ka hrokolo                                                                    | role ana a nu ka horhi                   | lo ana i ha obbo-                      |         |
|            |                                    | Mai San Low                                                                                      | do                                       | _                                      |         |
|            | •                                  |                                                                                                  | 1                                        |                                        |         |
|            |                                    | p.L.                                                                                             | Popertion                                |                                        |         |
|            |                                    | C/K                                                                                              | Mitte                                    |                                        |         |
| . Monolin  | h Afret. 19. 1851                  | A. Micking                                                                                       | lahar .                                  |                                        |         |
| <b>.</b>   | Cia na palen                       |                                                                                                  |                                          |                                        |         |
|            | /                                  |                                                                                                  |                                          |                                        |         |
| ,          |                                    | raia è ll'. L'elle fander.                                                                       | ·                                        |                                        |         |
| Ali X      | akaina Main                        | i ke ana ana e kekahi aina ha                                                                    |                                          | _                                      |         |
| ah'i       | E firmaka an                       | o ma he hiti attemohana, tiah<br>ana de 40 Hi. o 46 kaul, e j                                    | 1:1: and Maudillak                       | A 66 co Mi                             |         |
| 3 bg ha    | 1. Juli me Kanhis                  | nga Me. 26"15" Mon. o. 37 kaul.<br>Me. ye 30' Kem. 2.86 kaul. fur<br>valialuatinman altahi Roda. | fili ana me Haulihaj                     | he He. be 30 Hom.                      |         |
| £ 93 .80a. | d. pili om Morka,<br>Na ili        | onte ye so shom 2.86 Kaul. pri<br>valentuakuman aleahi Roda.                                     | r mu suma i soum i                       | inmusta ac.                            |         |
|            |                                    | /                                                                                                | Wir P. Aley                              | lander.<br>Inà Aina                    | , '     |
|            |                                    |                                                                                                  |                                          |                                        |         |
|            |                                    | IKAUL - I ini                                                                                    |                                          |                                        |         |
| -          |                                    | K O O K A                                                                                        | KAUHIHAPE                                |                                        |         |
|            | KAUNINAFA                          |                                                                                                  |                                          |                                        |         |
|            | <u> </u>                           | κ 1 "                                                                                            |                                          | •                                      |         |
| <b>f</b>   |                                    |                                                                                                  | • •                                      |                                        | 4.<br>1 |
|            |                                    | /                                                                                                |                                          | <b>x</b>                               | 4       |
| ,          | •                                  |                                                                                                  |                                          |                                        | 4 V     |