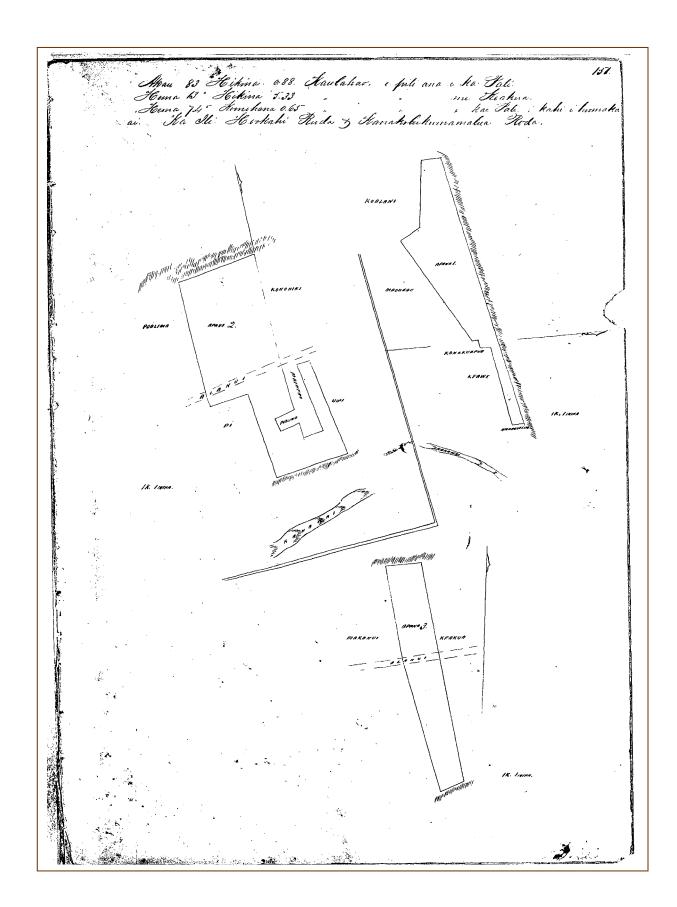

|



Helu 6885 (see also Helu 6882) Keawe Makila Native Register Volume 6:427-429

...6885 Keawe from Makila...

Helu 6885 Keawe Makila Foreign Testimony Volume 7:81

June 4, 1849.

This is a different Keawe from the one in [Helu] 6882.

Kamakakapu Sw. I know the lands of the Clt. They are in "Makila," Lahaina. They consist of 2 pieces, one of 5 lois and some patches, and the other a *kula* land *Mauka*. The Clt. recd. these lands from me in the days of Hoapili, and he has held them without dispute ever since.

The first piece is bounded *Mauka* by my land. Olowalu by Paele's land. *Makai* by my land. Kaanapali by the high *Pali*.

The other piece is bounded *Mauka* by Kalehoula's land. Olowalu by the *Pali* and Creek. *Makai* by my land. Kaanapali by Pi's land and mine.

Helu 6886 (see also