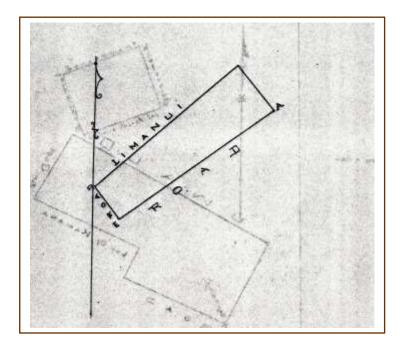

rom Dept. Pub. Inst. to Dept. Pub. Lands, acknowledged Oct. 26, 1904, pursuant to agreement dated Oct. 18, 1904 between Geo. R. Carter, Governor, and Pioneer Mill Co. of Maui.

See Liber 1295 Pages 488-493

See Doc. 1395

# School Grant 16 Apana 4 (page 217) School lot at Puako, Lahaina, Maui (Figure 15)

Beginning at a stake at the Southwest corner of this lot and the Southeast corner of Nalimanui's house-lot and running:

North 48° 45' East 2.90 chains adjoining Limanui. South 41° 15' East 0.90 chains running *mauka* to A. South 58° 00' West 2.90 chains running East to E. North 42° 15' West 0.68 chains running *makai* along road to the place of beginning. Area 36 Rods.

A part of lot is now a part of Kahoowaha's house. Directly *makai* of yard. Boundary fence along road. Sept. 8, 1906.



Figure 15. Survey of Puako School Lot (Grant 16, Parcel 4)

# School Grant 16 Apana 5 (Page 218) School lot at Wainee, Lahaina, Maui (Figure 16)

Beginning at the Southeast corner of this lot on west side of road running *iuka* (mountainward) from the gate of the church lot and running:

North 28° West 2.83 chains running makai to Uwalo.

North 59° 15' East 6.83 chains running adjoining Uwalo.

South 64° 15' West 3.44 chains running towards sea.

South 29° 15' East 1.00 chains to the road.

South 62° 30' West 3.40 chains running seaward along road to the place of beginning.

Area 1.72 Acre



Figure 16. Survey of Wainee School Lot (Grant 16, Parcel 5)

Dec. 1, 1902. *Mauka* of church. Planted to cane by Pioneer Mill. No rental paid. About a chain inland from road. C.S.K.

# "KO LAHAINA A