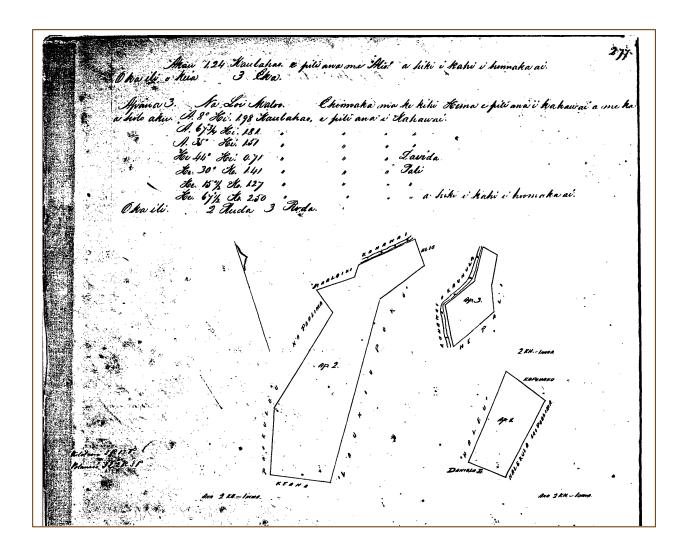

[see page 273 below]

Helu 6873 (see also Helu 6800) (part of group claim, Kahula, et al., Helu 6851) Kukahiko Kauaula Native Register Volume 6:427-429

...6873 Kukahiko at Kauaula...

Helu 6873 Kukahiko Kauaula Foreign Testimony Volume 7:73

Umi Sw. I know the lands of the Clt. They are in "Kauaula," Lahaina. They consist of two pieces of *kula*, and two pieces of *kalo* land, one of 10 lois, and 10 lois on the other. The Clt. obtained these lands from Kenalo or Keawe in 1844, and he has had quiet possession ever since.

The first piece is bounded *Mauka* and Kaanapali by my land. Olowalu by the *Pali. Makai* by the land of Kaoao.

The second piece of *kula*, is bounded *Mauka* by the land of Kauaua. Olowalu by the land of Honokoa. *Makai* by the land of Kalua. North, by the land of Kaailau.

The first piece of *kalo* [land] is bounded, *Mauka* and North, by my land. Olowalu by the high *Pali. Makai* by the land of Kalua.

The other piece of *kalo*, is bounded basic[basically] by the same at the second piece of *kula*, i.e. the same men's lands adjoin.

Helu 6873 Kukahiko Kauaula Mahele Award Book Volume 10:205-206

Helu 6874 (part of group claim, Kahula et al., Helu 6851) Kahuena Alio Native Register Volume 6:427-429

...6874 Kahuena for Alio...