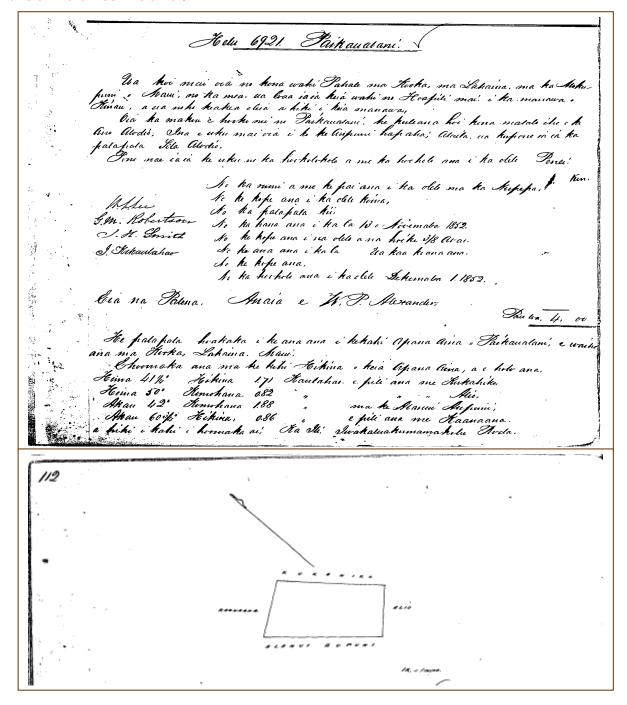

Helu 6875 Kaulahea (part of group claim of Kahula et al, Helu 6851) Alio (Puehuehunui & Puehuehu Lahaina) Native Register Volume 6:427-429

...6875 Kaulahea at Alio...

Helu 6875 Kaulahea Alio Foreign Testimony Volume 7:74-75

See 197 P.

Kauhihape, Sw. I know the lands of the Clt. They consist of 6 pieces, 4 of *kula* land, and two of *kalo* land.

The Clt. obtained these lands from Lani in the days of Hoapili before 1839, and his title has never been questioned.

The first piece of *kula* is bounded, *mauka* by the Govt. road leading to Olowalu. Olowalu by the land of Kaaihulu and Nakapa. *Makai* by my land. North by the *Poalima* land of Lani.

The second piece of *kula* is bounded, *mauka* and north by the *Poalima* land of Lani. Olowalu by the land of Kapule. *Makai* by the road leading to Olowalu.

The 3d piece of *kula* is bounded *mauka* by "Kooka". Olowalu and *makai* by the *Poalima* land of Lani. North by my land.

The other piece of *kula* is bounded *mauka* by "Polananui." [Polanui] Olowalu by Ilikahi. *Makai* by the *Poalima* land of Lani. North by "Kooka". [page 74]

The first piece of *kalo* land is bounded *mauka* by the *Poalima* land. Olowalu by the land of Kapule. *Makai* by the land of Napala. North by Polanui, and Wainee 2.

The other piece of *kalo* is bounded *mauka* by the land of Kuhalake. Olowalu by the Creek. *Makai* by the land of Lipi. North by the same. [page 75]