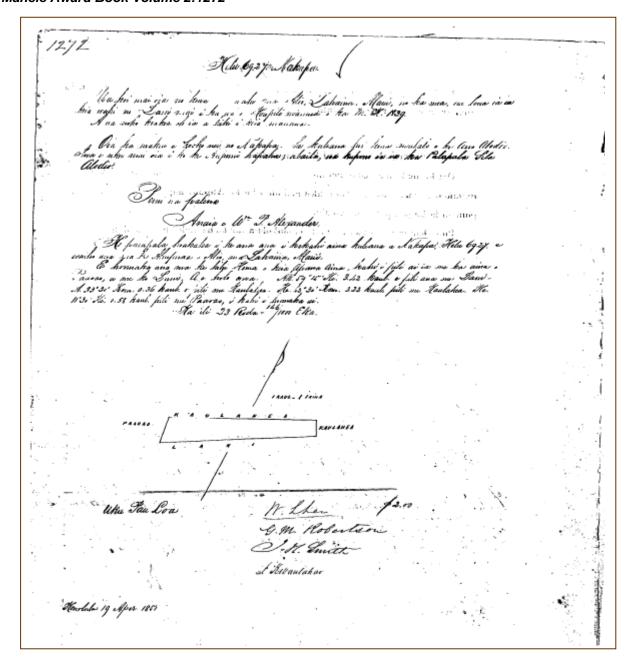

Helu 6873 Kukahiko Kauaula Mahele Award Book Volume 10:205-206

Helu 6874 (part of group claim, Kahula et al., Helu 6851) Kahuena Alio Native Register Volume 6:427-429

...6874 Kahuena for Alio...

### Helu 6874 Kahuena Alio

### Foreign Testimony Volume 7:73

Kaulahea, Sw. I know the lands of the Clt. they are in "Alio", Lahaina. They consist of two pieces. One a *kalo* land and the other a *kula* land.

The Clt. recd. these lands from Lani about 1840, and his title has never been disputed.

The *kula* land is bounded *mauka* and Olowalu and *makai* [page 73] sides by the land of Kauhihape. North, by "Kooka".

The *kalo* land is bounded *mauka* by Kanaina's land. Olowalu by Ilikahi. *Makai* by the land of Lipi. North by "Waineenui." [page 74]