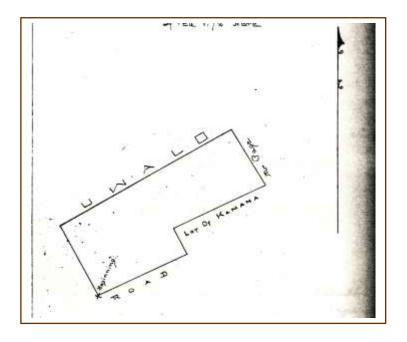

0.68 chains running *makai* along road to the place of beginning. Area 36 Rods.

A part of lot is now a part of Kahoowaha's house. Directly *makai* of yard. Boundary fence along road. Sept. 8, 1906.



Figure 15. Survey of Puako School Lot (Grant 16, Parcel 4)

# School Grant 16 Apana 5 (Page 218) School lot at Wainee, Lahaina, Maui (Figure 16)

Beginning at the Southeast corner of this lot on west side of road running *iuka* (mountainward) from the gate of the church lot and running:

North 28° West 2.83 chains running makai to Uwalo.

North 59° 15' East 6.83 chains running adjoining Uwalo.

South 64° 15' West 3.44 chains running towards sea.

South 29° 15' East 1.00 chains to the road.

South 62° 30' West 3.40 chains running seaward along road to the place of beginning.

Area 1.72 Acre



Figure 16. Survey of Wainee School Lot (Grant 16, Parcel 5)

Dec. 1, 1902. *Mauka* of church. Planted to cane by Pioneer Mill. No rental paid. About a chain inland from road. C.S.K.

# "KO LAHAINA AHAHUI HANA KO" – ASSOCIATION OF LAHAINA SUGAR MAKERS: AN OVERVIEW OF SUGAR PLANTATIONS IN LAHAINA (ca. 1849-1999)

This section of the study is divided into two sections. The first part provides readers with an overview of the history of sugar cultivation as an economic venture in the Lahaina region with commentary and eyewitness accounts by representatives of the business interests and Hawaiian community. Gaps in the records found for this part of the study are filled in by records of the second part. Part two in this section of the study provides readers with a detailed history of land-tenur