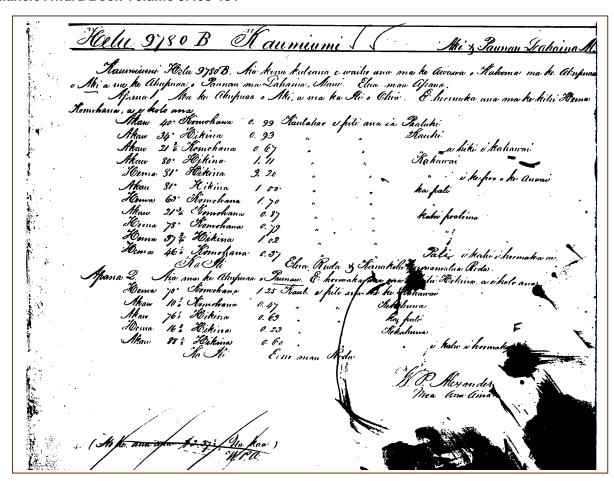

Helu 6871 (see also Helu 6789) (part of group claim, Kahula, et al., Helu 6851) Naheananui (Kaheananui) Kauaula Native Register Volume 6:427-429

...6871 Naheananui at Kauaula...

Helu 6871 Naheananui Kauaula Foreign Testimony Volume 7:72

Kukahiko Sw. I know the land of the Clt. They are in "Kauaula," Lahaina. They consist [of] 2 pieces. One piece of *kalo* land of 24 lois, and one piece of *kula*.

The Clt. recd. these lands from Keawe, the *luna* of this land in the old days of Hoapili before 1839, and he has always had peaceable possession of the same from that time.

The *kalo* land of 24 lois, is bounded *Mauka* by the land of Poepoe. Olowalu by the land of Kalua. *Makai* by the land of Kaiaholokai. Kaanapali by the land of Poepoe.

The *kula* land is bounded *Mauka* by the land of Umi. Olowalu, by the land of Kalua. *Makai* by the land of Kaailau. Kaanapali by the land of Kukahiko.