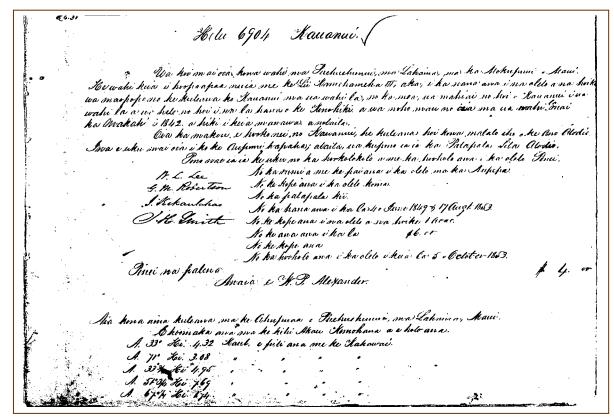

### Helu 6874 Kahuena Alio

### Foreign Testimony Volume 7:73

Kaulahea, Sw. I know the lands of the Clt. they are in "Alio", Lahaina. They consist of two pieces. One a *kalo* land and the other a *kula* land.

The Clt. recd. these lands from Lani about 1840, and his title has never been disputed.

The *kula* land is bounded *mauka* and Olowalu and *makai* [page 73] sides by the land of Kauhihape. North, by "Kooka".

The *kalo* land is bounded *mauka* by Kanaina's land. Olowalu by Ilikahi. *Makai* by the land of Lipi. North by "Waineenui." [page 74]