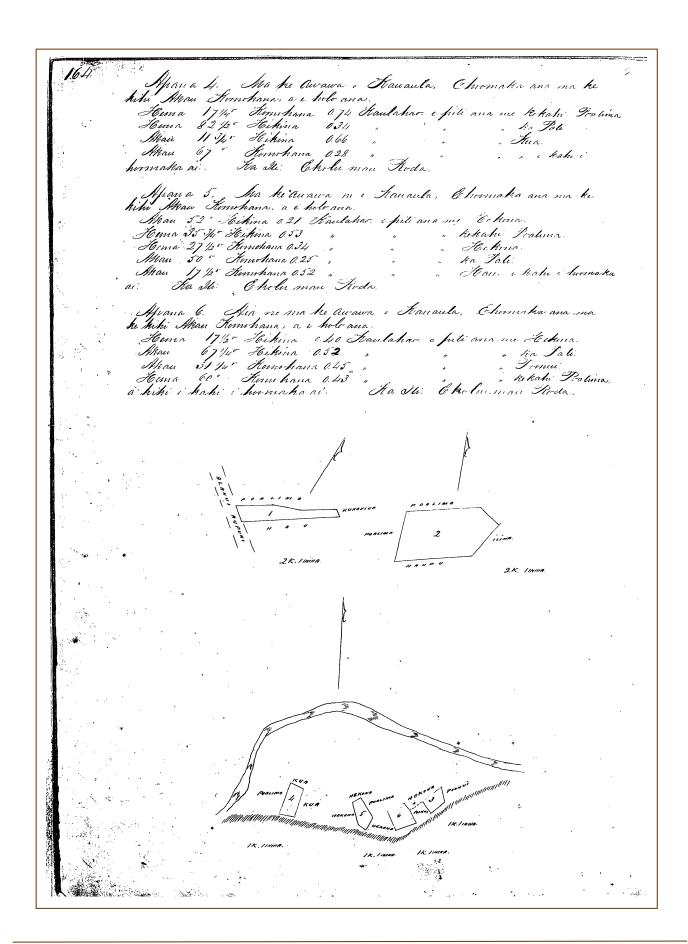

uka* by the road leading to Olowalu. Olowalu by the land of Haupu. *Makai* by the great Government road. North by the *Poalima* land.

The first *kalo* land of 2 lois, is bounded *Mauka* by the land of Poonui. Olowalu by the high *Pali. Makai* by the land of Hikona. Kaanapali by the *Poalima* lands.

The 2d *kalo* patch is bounded *Mauka* by the *Poalima loi*. Olowalu by the *Pali. Makai* by the land of Hao's. North by the land of Hikona.

The 3d piece of *kalo* is bounded *Mauka* by my land. Olowalu by the high *Pali. Makai* by the *Poalima* land. Kaanapali by my land.

The last piece of *kalo* is bounded *Mauka* by the *Poalima* land. Olowalu by the *Pali. Makai* by Hao's land. Kaanapali by Poonui's land. [page 76]

Kuhaopao (appears to be a transcribing error).



[see page 164 below]



Helu 6878 (see also Helu 235 Q) (from group claim, Kahula et al., Helu 6851) Kauhihape Puehuehu Native Register Volume 6:427-429

...6878 Kauhihape from Puehuehu...

Helu 6878 (part of group claim of Kahula et al, Helu 6851) Kauhiheha (Kauhihape) Paunauiki Foreign Testimony Volume 7:76-77

Kua Sw. I know the lands of the Clt. They are in "Paunauiki," Lahaina. They consist of 4 pieces, 2 of *kula* land and 2 of *kalo* land, one containing 4 lois, the other 6 lois.

The Clt. recd. these lands from me in the days of King Kamehameha II, and he has held them without dispute up to the present day.

The first piece of *kula* is 2 moos, it is bounded *Mauka* by Haupu's land. Olowalu by the land of Kuhaulua. *Makai* by the road leading *mauka* of the Meeting house to Olowalu. Kaanapali by "Paunau