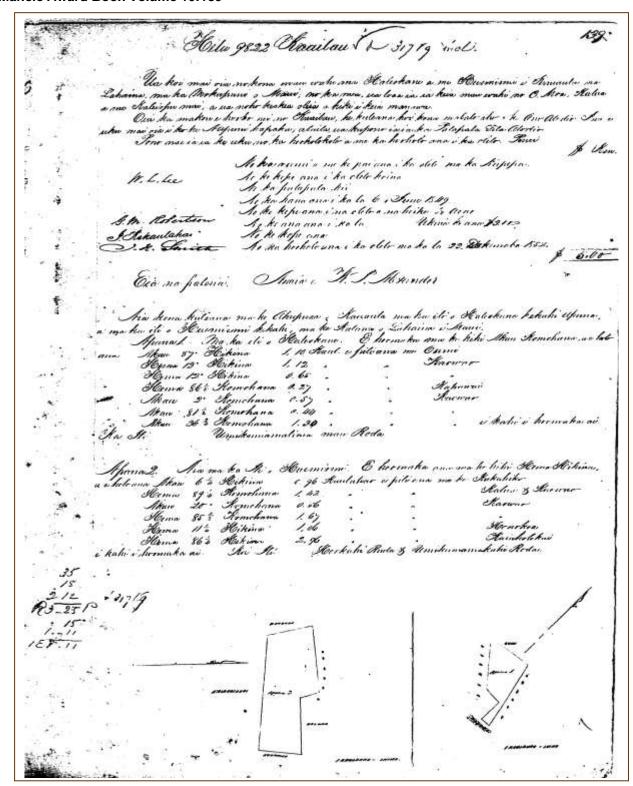

Helu 6871 (see also Helu 6789) (part of group claim, Kahula, et al., Helu 6851) Naheananui (Kaheananui) Kauaula Native Register Volume 6:427-429

...6871 Naheananui at Kauaula...

Helu 6871 Naheananui Kauaula Foreign Testimony Volume 7:72

Kukahiko Sw. I know the land of the Clt. They are in "Kauaula," Lahaina. They consist [of] 2 pieces. One piece of *kalo* land of 24 lois, and one piece of *kula*.

The Clt. recd. these lands from Keawe, the *luna* of this land in the old days of Hoapili before 1839, and he has always had peaceable possession of the same from that time.

The *kalo* land of 24 lois, is bounded *Mauka* by the land of Poepoe. Olowalu by the land of Kalua. *Makai* by the land of Kaiaholokai. Kaanapali by the land of Poepoe.

The *kula* land is bounded *Mauka* by the land of Umi. Olowalu, by the land of Kalua. *Makai* by the land of Kaailau. Kaanapali by the land of Kukahiko.