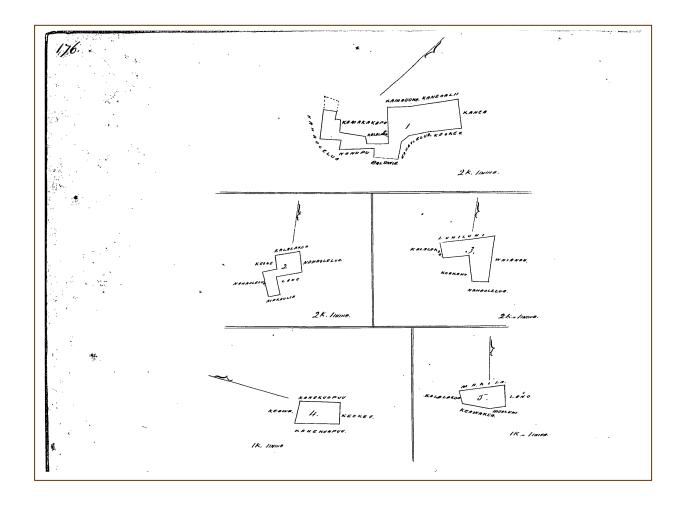

Helu 6875 Kaulahea (part of group claim of Kahula et al, Helu 6851) Alio (Puehuehunui & Puehuehu Lahaina) Native Register Volume 6:427-429

...6875 Kaulahea at Alio...

Helu 6875 Kaulahea Alio Foreign Testimony Volume 7:74-75

See 197 P.

Kauhihape, Sw. I know the lands of the Clt. They consist of 6 pieces, 4 of *kula* land, and two of *kalo* land.

The Clt. obtained these lands from Lani in the days of Hoapili before 1839, and his title has never been questioned.

The first piece of *kula* is bounded, *mauka* by the Govt. road leading to Olowalu. Olowalu by the land of Kaaihulu and Nakapa. *Makai* by my land. North by the *Poalima* land of Lani.

The second piece of *kula* is bounded, *mauka* and north by the *Poalima* land of Lani. Olowalu by the land of Kapule. *Makai* by the road leading to Olowalu.

The 3d piece of *kula* is bounded *mauka* by "Kooka". Olowalu and *makai* by the *Poalima* land of Lani. North by my land.

The other piece of *kula* is bounded *mauka* by "Polananui." [Polanui] Olowalu by Ilikahi. *Makai* by the *Poalima* land of Lani. North by "Kooka". [page 74]

The first piece of *kalo* land is bounded *mauka* by the *Poalima* land. Olowalu by the land of Kapule. *Makai* by the land of Napala. North by Polanui, and Wainee 2.

The other piece of *kalo* is bounded *mauka* by the land of Kuhalake. Olowalu by the Creek. *Makai* by the land of Lipi. North by the same. [page 75]