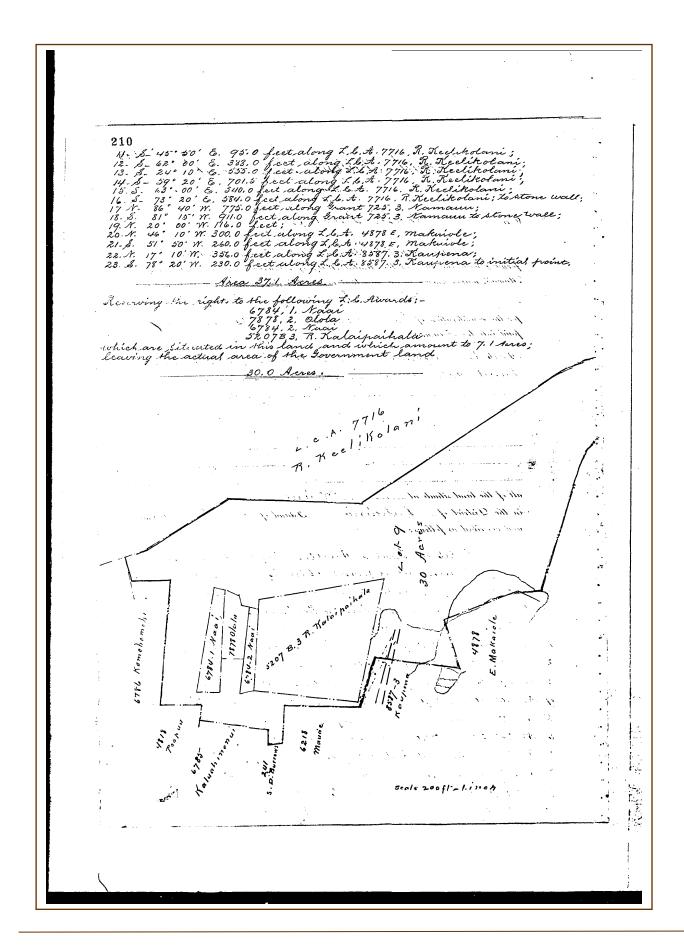

E. 73.0 feet along L. b. 4878, Foopun;                                                                                                             |
|   |      | 8- N 68. 10 E. 567.0 f.cet. along L.b. A. 6786. Kamohamoho;                                                                                                      |
|   |      | 9. N. 24. 00 W. 175.0 feet along L.b. A. 6786. Kamohomoko;                                                                                                       |
|   |      | 10. N. 55° 45° E. 119.0 feet:                                                                                                                                    |

Figures 8 A, B & C. Land Patent Grant No. 4684 (1903, Grant Book 23, pages 209-211) H.A. Isenberg, at Wainee (30.00 ac.)





| 1 | gas / about our | OLam