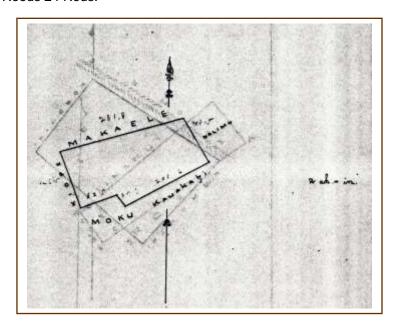

S.K.

Transfer of Control and Management from Dept. Pub. Inst. to Dept. Pub. Lands, acknowledged Oct. 26, 1904, pursuant to agreement dated Oct. 18, 1904 between Geo. R. Carter, Governor, and Pioneer Mill Co. of Maui.

See Liber 1295 Pages 488-493 See Doc. 1395

# School Grant 15 Apana 9 (Page 215) School lot at Puehuehu Nui, Lahaina, Maui (Figure 14)

Beginning at the Southwest corner and running:

1465

North 21° West 2.22 chains adjoining Kiope.

281.8

North 74 ½ ° East 4.27 chains adjoining Makaele.

113.5

South 30 ½ ° East 1.72 chains adjoining Nalimu.

208.6

South 61 3/4 O West 3.16 chains adjoining Kauakahi & Moku.

29.7

North 39° West 0.45 chains adjoining Moku.

82.5

South 71  $^{12}$   $^{0}$  West 1.25 chains adjoining Moku to the place of beginning. Area 3 Roods 24 Rods.



Figure 14. Survey of Puehuehu Nui School Lot (Grant 15, Parcel 9)

Dec. 1, 1902. Planted to cane by Pioneer Sugar Co. No rental paid. C.S.K.

Transfer of Control and Management from Dept. Pub. Inst. to Dept. Pub. Lands, acknowledged Oct. 26, 1904, pursuant to agreement dated Oct. 18, 1904 between Geo. R. Carter, Governor, and Pioneer Mill Co. of Maui.

See Liber 1295 Pages 488-493

See Doc. 1395

# School Grant 16 Apana 4 (page 217) School lot at Puako, Lahaina, Maui (Figure 15)

Beginning at a stake at the Southwest corner of this lot and the Southeast corner of Nalimanui's house-lot and running:

North 48° 45' East 2.90 chains adjoining Limanui. South 41° 15' East 0.90 chains running *mauka* to A. South 58° 00' West 2.90 chains running East to E. North 42° 15' West 0.68 chains running