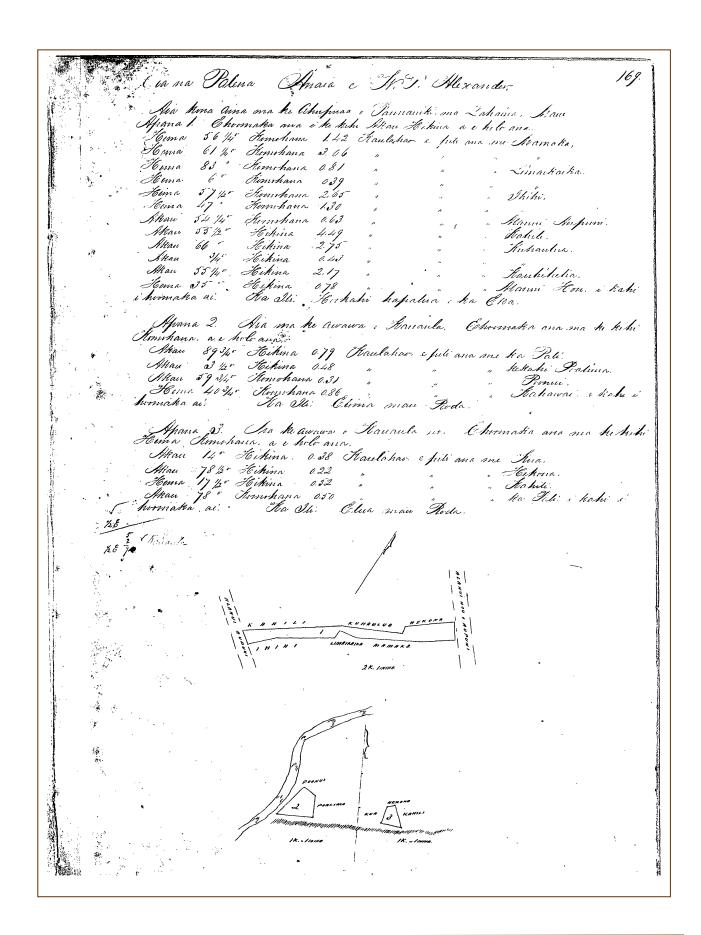

Helu 6871 (see also Helu 6789) (part of group claim, Kahula, et al., Helu 6851) Naheananui (Kaheananui) Kauaula Native Register Volume 6:427-429

...6871 Naheananui at Kauaula...

Helu 6871 Naheananui Kauaula Foreign Testimony Volume 7:72

Kukahiko Sw. I know the land of the Clt. They are in "Kauaula," Lahaina. They consist [of] 2 pieces. One piece of *kalo* land of 24 lois, and one piece of *kula*.

The Clt. recd. these lands from Keawe, the *luna* of this land in the old days of Hoapili before 1839, and he has always had peaceable possession of the same from that time.

The *kalo* land of 24 lois, is bounded *Mauka* by the land of Poepoe. Olowalu by the land of Kalua. *Makai* by the land of Kaiaholokai. Kaanapali by the land of Poepoe.

The *kula* land is bounded *Mauka* by the land of Umi. Olowalu, by the land of Kalua. *Makai* by the land of Kaailau. Kaanapali by the land of Kukahiko.