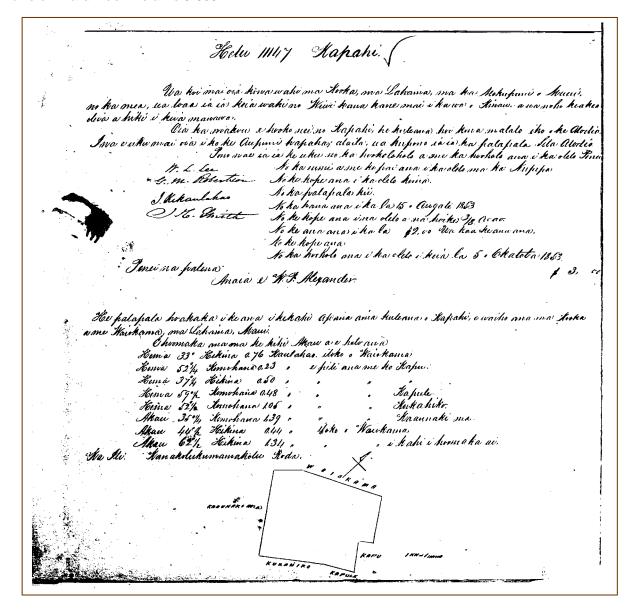

Helu 6871 (see also Helu 6789) (part of group claim, Kahula, et al., Helu 6851) Naheananui (Kaheananui) Kauaula Native Register Volume 6:427-429

...6871 Naheananui at Kauaula...

Helu 6871 Naheananui Kauaula Foreign Testimony Volume 7:72

Kukahiko Sw. I know the land of the Clt. They are in "Kauaula," Lahaina. They consist [of] 2 pieces. One piece of *kalo* land of 24 lois, and one piece of *kula*.

The Clt. recd. these lands from Keawe, the *luna* of this land in the old days of Hoapili before 1839, and he has always had peaceable possession of the same from that time.

The *kalo* land of 24 lois, is bounded *Mauka* by the land of Poepoe. Olowalu by the land of Kalua. *Makai* by the land of Kaiaholokai. Kaanapali by the land of Poepoe.

The *kula* land is bounded *Mauka* by the land of Umi. Olowalu, by the land of Kalua. *Makai* by the land of Kaailau. Kaanapali by the land of Kukahiko.