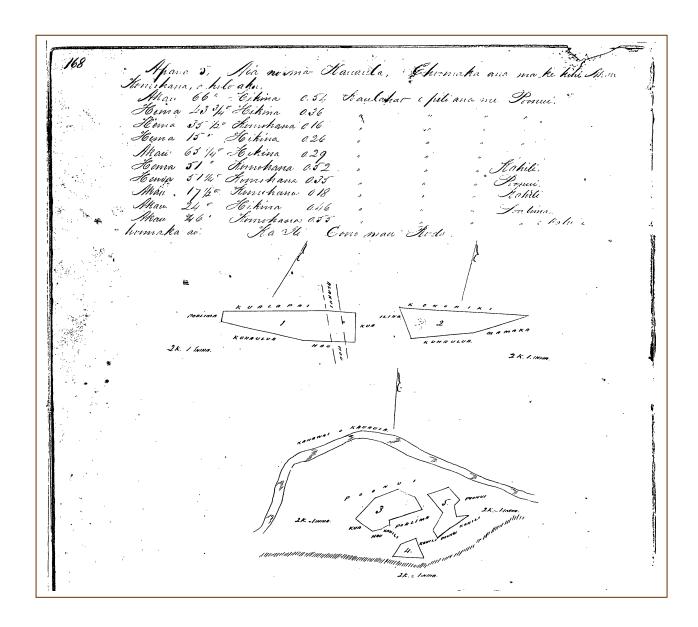

|



Helu 6879 (from group claim, Kahula et al., Helu 6851) Kauhielua (Kuhaulua) Paunauiki Native Register Volume 6:427-429

...6879 Kauhielua [Kuhaulua] from Paunau iki...

Helu 6879 Kuhaulua (Kauhielua) Paunauiki Foreign Testimony Volume 7:78

Kua Sw. I know the lands of the Clt. They are in "Paunauiki," Lahaina. They consist of 2 pieces of *kula* land. One containing 7 *moos*. The other 2 *moos*. The Clt. recd. these lands in the days of Namakeha in 1841 from me as *luna*, and he has possessed them in peace ever since.

The first piece contains 7 moos, is bounded *Mauka* by "Halakaa." Olowalu by the same. *Makai* by the same, and Kahili's land. Kaanapali by Hikona's land.

The other piece is bounded *Mauka* by the Creek of Paunau. Olowalu by Haupu's land. *Makai* by the Govt. road leading