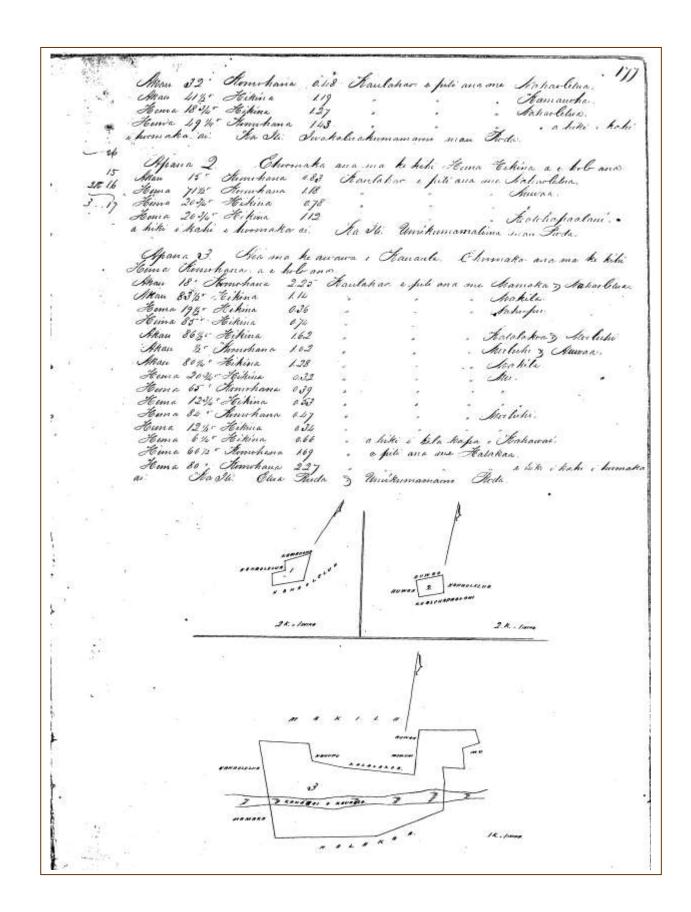

|
| So to he hope and i the Ca  So to herful and i the old Vanuari to 1855  When four los                                                                                                                                                                                                                                                                                          |
| Ma sima dina kuleana ma ke Ahupuaa o Haleu, i Lahama Maui<br>Elela ma O Sharmasia ma ma ke hihi Homa, a e holo ana.<br>Ishau 33° Thombana 0.48 Haulakar, e pili ana me Sahar-lelua.<br>Ishau 42% Hiskina 0.60                                                                                                                                                                  |

[see page 177 below]



Helu 7263 Nahupu Haleu Native Register 6:431

Lahaina Feb. 3, 1848.

Greetings to you who settle claims. Property of Nahupu, three loi. That is my claim.

By Nahupu.

Helu 7263 Nahupu Haleu Foreign Testimony 7:24

For 3 kalo patches "Haleu," Lahaina.

Lono Sw. I know 3 *kalo* patches of Clt. on Haleu; one is in Lahainalalo and the other two *uka* or inland on the same land. I gave these to the Clt. as head man of "Haleu", in Namakeha's Governorship abt. 1842; and he has held them in peace ever since.

The *makai* patch is bounded *mauka* by Auwaa's *kalo* patch. Olowalu by the stream. *Makai* by *Poalima* lois of John Young. Kaanapali by dry land of "Haleu."

The two patches *Mauka* are bounded *mauka* by lois of Kalalakoa. Olowalu the stream. *Makai* by lois of Moluhi. Kaanapali by Paho