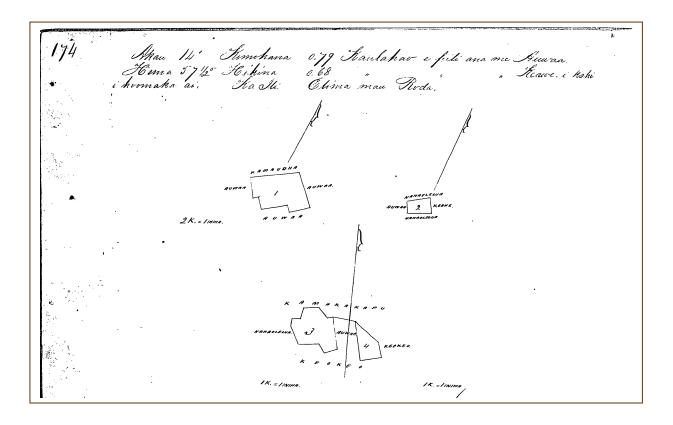

Helu 6871 (see also Helu 6789) (part of group claim, Kahula, et al., Helu 6851) Naheananui (Kaheananui) Kauaula Native Register Volume 6:427-429

...6871 Naheananui at Kauaula...

Helu 6871 Naheananui Kauaula Foreign Testimony Volume 7:72

Kukahiko Sw. I know the land of the Clt. They are in "Kauaula," Lahaina. They consist [of] 2 pieces. One piece of *kalo* land of 24 lois, and one piece of *kula*.

The Clt. recd. these lands from Keawe, the *luna* of this land in the old days of Hoapili before 1839, and he has always had peaceable possession of the same from that time.

The *kalo* land of 24 lois, is bounded *Mauka* by the land of Poepoe. Olowalu by the land of Kalua. *Makai* by the land of Kaiaholokai. Kaanapali by the land of Poepoe.

The *kula* land is bounded *Mauka* by the land of Umi. Olowalu, by the land of Kalua. *Makai* by the land of Kaailau. Kaanapali by the land of Kukahiko.