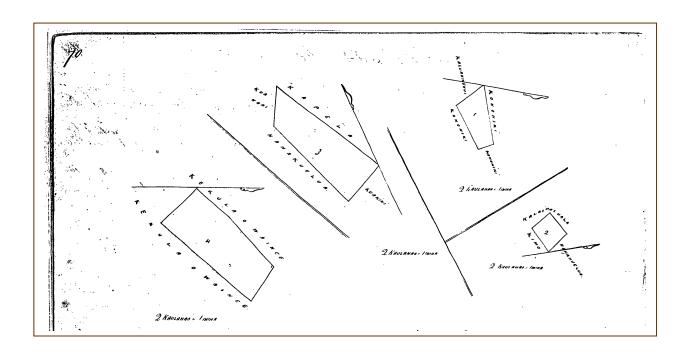

The *kula* land is bounded *mauka* and Olowalu and *makai* [page 73] sides by the land of Kauhihape. North, by "Kooka".

The *kalo* land is bounded *mauka* by Kanaina's land. Olowalu by Ilikahi. *Makai* by the land of Lipi. North by "Waineenui." [page 74]

| 17:10      |                                    | -501 x                                                                                           |                                          |                                        | 1       |
|------------|------------------------------------|--------------------------------------------------------------------------------------------------|------------------------------------------|----------------------------------------|---------|
|            | A                                  | Alu 6874. Kahum                                                                                  |                                          |                                        |         |
|            | lla kni quai ria r<br>ia ia knia w | u huna - wahi ma Alie,<br>ahi m Lami i ka M. H. 18. 18.                                          | Zakaina, Mohufuni<br>40. A wa nobo kwaki | Maui, ne ka meos<br>a ole ise a hiki i |         |
| 1          |                                    | _                                                                                                |                                          |                                        |         |
| - when a   | · フa                               | horke nei me efahuna he kul<br>upum kapaha, alada na kupe                                        |                                          |                                        |         |
|            | Town of                            | racia ia ke uhu no ka hrokolo                                                                    | role ana a nu ka horhi                   | lo ana i ha obbo-                      |         |
|            |                                    | Mai San Low                                                                                      | do                                       | _                                      |         |
|            | •                                  |                                                                                                  | 1                                        |                                        |         |
|            |                                    | p.L.                                                                                             | Popertion                                |                                        |         |
|            |                                    | C/K                                                                                              | Mitte                                    |                                        |         |
| . Monolin  | h Afret. 19. 1851                  | A. Micking                                                                                       | lahar .                                  |                                        |         |
| <b>.</b>   | Cia na palen                       |                                                                                                  |                                          |                                        |         |
|            | /                                  |                                                                                                  |                                          |                                        |         |
| ,          |                                    | raia è ll'. L'elle fander.                                                                       | ·                                        |                                        |         |
| Ali X      | akaina Main                        | i ke ana ana e kekahi aina ha                                                                    |                                          | _                                      |         |
| ah'i       | E firmaka an                       | o ma he hiti attemohana, tiah<br>ana de 40 Hi. o 46 kaul, e j                                    | 1:1: and Maudillak                       | A 66 co Mi                             |         |
| 3 bg ha    | 1. Juli me Kanhis                  | nga Me. 26"15" Mon. o. 37 kaul.<br>Me. ye 30' Kem. 2.86 kaul. fur<br>valialuatinman altahi Roda. | fili ana me Haulihaj                     | he He. be 30 Hom.                      |         |
| £ 93 .80a. | d. pili om Morka,<br>Na ili        | onte ye so shom 2.86 Kaul. pri<br>valentuakuman aleahi Roda.                                     | r mu suma i soum i                       | inmusta ac.                            |         |
|            |                                    | /                                                                                                | Wir P. Aley                              | lander.<br>Inà Aina                    | , '     |
|            |                                    |                                                                                                  |                                          |                                        |         |
|            |                                    | IKAUL - I ini                                                                                    |                                          |                                        |         |
| -          |                                    | K O O K A                                                                                        | KAUHIHAPE                                |                                        |         |
|            | KAUNINAFA                          |                                                                                                  |                                          |                                        |         |
|            | <u> </u>                           | κ 1 "                                                                                            |                                          | •                                      |         |
| <b>f</b>   |                                    |                                                                                                  | • •                                      |                                        | 4.<br>1 |
|            |                                    | /                                                                                                |                                          | <b>x</b>                               | 4       |
| ,          | •                                  |                                                                                                  |                                          |                                        | 4 V     |