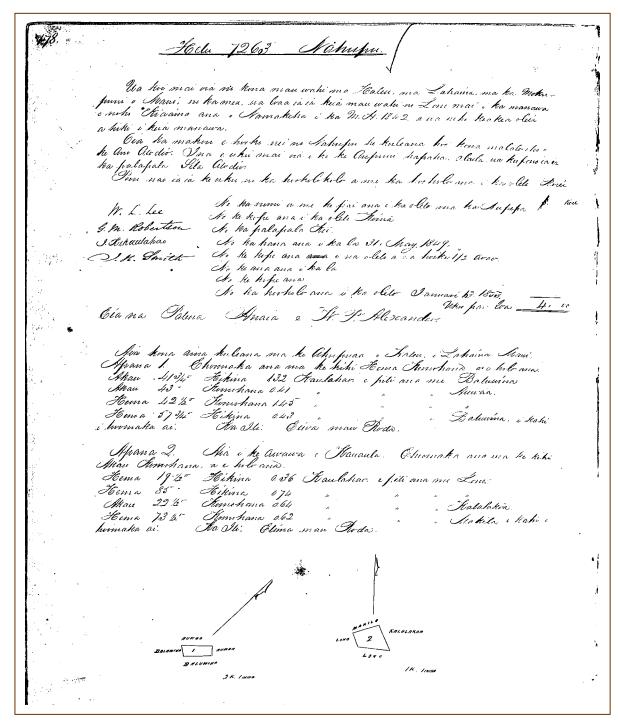

### Helu 6874 Kahuena Alio

### Foreign Testimony Volume 7:73

Kaulahea, Sw. I know the lands of the Clt. they are in "Alio", Lahaina. They consist of two pieces. One a *kalo* land and the other a *kula* land.

The Clt. recd. these lands from Lani about 1840, and his title has never been disputed.

The *kula* land is bounded *mauka* and Olowalu and *makai* [page 73] sides by the land of Kauhihape. North, by "Kooka".

The *kalo* land is bounded *mauka* by Kanaina's land. Olowalu by Ilikahi. *Makai* by the land of Lipi. North by "Waineenui." [page 74]

| 17:10      |                                    | -501 x                                                                                           |                                          |                                        | 1       |
|------------|------------------------------------|--------------------------------------------------------------------------------------------------|------------------------------------------|----------------------------------------|---------|
|            | A                                  | Alu 6874. Kahum                                                                                  |                                          |                                        |         |
|            | lla kni quai ria r<br>ia ia knia w | u huna - wahi ma Alie,<br>ahi m Lami i ka M. H. 18. 18.                                          | Zakaina, Mohufuni<br>40. A wa nobo kwaki | Maui, ne ka meos<br>a ole ise a hiki i |         |
| 1          |                                    | _                                                                                                |                                          |                                        |         |
| - when a   | · フa                               | horke nei me efahuna he kul<br>upum kapaha, alada na kupe                                        |                                          |                                        |         |
|            | Town of                            | racia ia ke uhu no ka hrokolo                                                                    | role ana a nu ka horhi                   | lo ana i ha obbo-                      |         |
|            |                                    | Mai San Low                                                                                      | do                                       | _                                      |         |
|            | •                                  |                                                                                                  | 1                                        |                                        |         |
|            |                                    | p.L.                                                                                             | Popertion                                |                                        |         |
|            |                                    | C/K                                                                                              | Mitte                                    |                                        |         |
| . Monolin  | h Afret. 19. 1851                  | A. Micking                                                                                       | lahar .                                  |                                        |         |
| <b>.</b>   | Cia na palen                       |                                                                                                  |                                          |                                        |         |
|            | /                                  |                                                                                                  |                                          |                                        |         |
| ,          |                                    | raia è ll'. L'elle fander.                                                                       | ·                                        |                                        |         |
| Ali X      | akaina Main                        | i ke ana ana e kekahi aina ha                                                                    |                                          | _                                      |         |
| ah'i       | E firmaka an                       | o ma he hiti attemohana, tiah<br>ana de 40 Hi. o 46 kaul, e j                                    | 1:1: and Maudillak                       | A 66 co Mi                             |         |
| 3 bg ha    | 1. Juli me Kanhis                  | nga Me. 26"15" Mon. o. 37 kaul.<br>Me. ye 30' Kem. 2.86 kaul. fur<br>valialuatinman altahi Roda. | fili ana me Haulihaj                     | he He. be 30 Hom.                      |         |
| £ 93 .80a. | d. pili om Morka,<br>Na ili        | onte ye so shom 2.86 Kaul. pri<br>valentuakuman aleahi Roda.                                     | r mu suma i soum i                       | inmusta ac.                            |         |
|            |                                    | /                                                                                                | Wir P. Aley                              | lander.<br>Inà Aina                    | , '     |
|            |                                    |                                                                                                  |                                          |                                        |         |
|            |                                    | IKAUL - I ini                                                                                    |                                          |                                        |         |
| -          |                                    | K O O K A                                                                                        | KAUHIHAPE                                |                                        |         |
|            | KAUNINAFA                          |                                                                                                  |                                          |                                        |         |
|            | <u> </u>                           | κ 1 "                                                                                            |                                          | •                                      |         |
| <b>f</b>   |                                    |                                                                                                  | • •                                      |                                        | 4.<br>1 |
|            |                                    | /                                                                                                |                                          | <b>x</b>                               | 4       |
| ,          | •                                  |                                                                                                  |                                          |                                        | 4 V     |