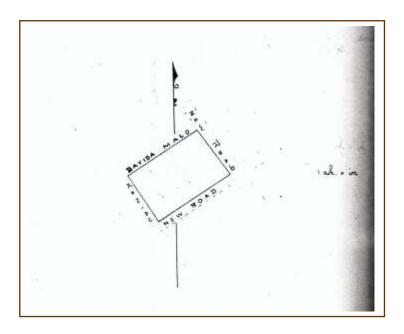

| 17:10      |                                    | -501 x                                                                                           |                                          |                                        | 1       |
|------------|------------------------------------|--------------------------------------------------------------------------------------------------|------------------------------------------|----------------------------------------|---------|
|            | A                                  | Alu 6874. Kahum                                                                                  |                                          |                                        |         |
|            | lla kni quai ria r<br>ia ia knia w | u huna - wahi ma Alie,<br>ahi m Lami i ka M. H. 18. 18.                                          | Zakaina, Mohufuni<br>40. A wa nobo kwaki | Maui, ne ka meos<br>a ole ise a hiki i |         |
| 1          |                                    | _                                                                                                |                                          |                                        |         |
| - when a   | · フa                               | horke nei me efahuna he kul<br>upum kapaha, alada na kupe                                        |                                          |                                        |         |
|            | Town of                            | racia ia ke uhu no ka hrokolo                                                                    | role ana a nu ka horhi                   | lo ana i ha obbo-                      |         |
|            |                                    | Mai San Low                                                                                      | do                                       | _                                      |         |
|            | •                                  |                                                                                                  | 1                                        |                                        |         |
|            |                                    | p.L.                                                                                             | Popertion                                |                                        |         |
|            |                                    | C/K                                                                                              | Mitte                                    |                                        |         |
| . Monolin  | h Afret. 19. 1851                  | A. Micking                                                                                       | lahar .                                  |                                        |         |
| <b>.</b>   | Cia na palen                       |                                                                                                  |                                          |                                        |         |
|            | /                                  |                                                                                                  |                                          |                                        |         |
| ,          |                                    | raia è ll'. L'elle fander.                                                                       | ·                                        |                                        |         |
| Ali X      | akaina Main                        | i ke ana ana e kekahi aina ha                                                                    |                                          | _                                      |         |
| ah'i       | E firmaka an                       | o ma he hiti attemohana, tiah<br>ana de 40 Hi. o 46 kaul, e j                                    | 1:1: and Maudillak                       | A 66 co Mi                             |         |
| 3 bg ha    | 1. Juli me Kanhis                  | nga Me. 26"15" Mon. o. 37 kaul.<br>Me. ye 30' Kem. 2.86 kaul. fur<br>valialuatinman altahi Roda. | fili ana me Haulihaj                     | he He. be 30 Hom.                      |         |
| £ 93 .80a. | d. pili om Morka,<br>Na ili        | onte ye so shom 2.86 Kaul. pri<br>valentuakuman aleahi Roda.                                     | r mu suma i soum i                       | inmusta ac.                            |         |
|            |                                    | /                                                                                                | Wir P. Aley                              | lander.<br>Inà Aina                    | , '     |
|            |                                    |                                                                                                  |                                          |                                        |         |
|            |                                    | IKAUL - I ini                                                                                    |                                          |                                        |         |
| -          |                                    | K O O K A                                                                                        | KAUHIHAPE                                |                                        |         |
|            | KAUNINAFA                          |                                                                                                  |                                          |                                        |         |
|            | <u> </u>                           | κ 1 "                                                                                            |                                          | •                                      |         |
| <b>f</b>   |                                    |                                                                                                  | • •                                      |                                        | 4.<br>1 |
|            |                                    | /                                                                                                |                                          | <b>x</b>                               | 4       |
| ,          | •                                  |                                                                                                  |                                          |                                        | 4 V     |