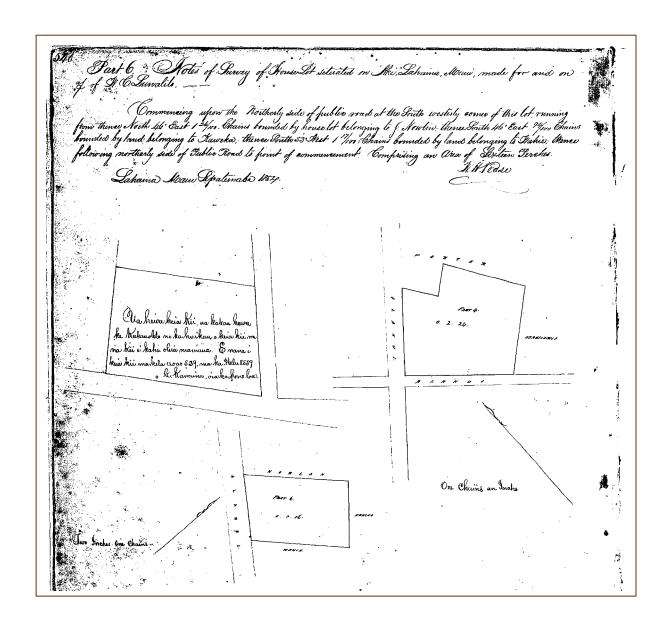

|

[see page 540 below]



Helu 8579 (see also Helu 8528 B) J.A. Kauwa Makila Native Register Volume 4:354

[see Helu 8525 B, Native Register Volume 3:710]

Helu 8579 Kauwa Makila

Foreign Testimony Volume 16:74-75

Disputed by Kamohai.

Kuakamauna, sworn. Knows the *Ahupuaa* of "Makila," [page 74] a piece of which is in dispute, it belonged to Keliimaikai in the time of Kamehameha I, and up to the time of war, called Kuamoo. Does not know who it belonged to after that time.

Poepoe Sworn. Knows the piece of land in dispute between Kauwa & Kamohai, in Kamehameha II time about the year 1820, this piece was given to Kalaihea at that time, he built a house on it, Kaipo lived there under him. Kamohai has lived on the place in dispute about 31 years; both him and his father have built a house on the place. Claimant has