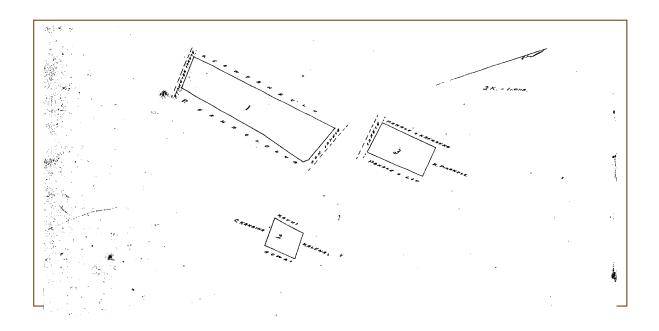

|
| Mana B. He Sakale ma Hugura: Chomaka ma he kihi Man ma kaki i pili ai in Tikanele. bana me Hamana e holo ana. |
| Homa 45°. Mimoliana. 2,83 Standahar e pite ana me Ramana.                                                     |
| Man 43'2' . Ficking 2.84                                                                                      |
| Man 46 Homehana 150 . Tikanate.                                                                               |
| a Suthi i Stadii i hvorno ka ai: & Ka ili I Tuda 29 Toda.                                                     |
|                                                                                                               |

[see plot plan of page 144 on next page]



Helu 9813 Namaka Kelawea [Wainee entered in Testimony] Native Register Volume 6:508

[see Foreign Testimony]

Helu 9813 (see group claim, Helu 9811) Namaka Waineenui Foreign Testimony Volume 7:96-97

Olala Sw. I know the lands of the Clt. They are in "Waineenui," Lahaina, and consist of one House lot, and 1 *kula* and one *kalo* land.

The Clt. recd. them from Kaleipaihala in the year 1844, and [page 96] he has held them without dispute ever since.

The House lot is bounded *Mauka* by the land of Kaluahinenui. Olowalu by James Nowlien's land. On the other two sides by the *Poalima*.

The *kula* land is bounded *Mauka* by Moa's land. Olowalu by Kalani's. *Makai* by *Poalima*. Kaanapali by Naea.

The *kula* land is bounded *Mauka* by "Puehuehu." Olowalu by a low *Pali. Makai* by Ualo's lan