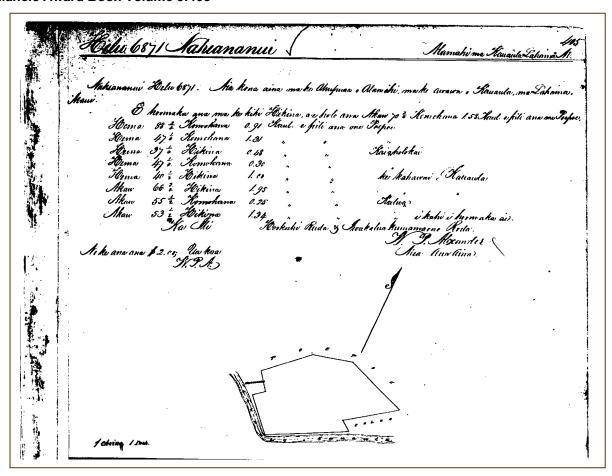

Helu 6871 (see also Helu 6789) (part of group claim, Kahula, et al., Helu 6851) Naheananui (Kaheananui) Kauaula Native Register Volume 6:427-429

...6871 Naheananui at Kauaula...

Helu 6871 Naheananui Kauaula Foreign Testimony Volume 7:72

Kukahiko Sw. I know the land of the Clt. They are in "Kauaula," Lahaina. They consist [of] 2 pieces. One piece of *kalo* land of 24 lois, and one piece of *kula*.

The Clt. recd. these lands from Keawe, the *luna* of this land in the old days of Hoapili before 1839, and he has always had peaceable possession of the same from that time.

The *kalo* land of 24 lois, is bounded *Mauka* by the land of Poepoe. Olowalu by the land of Kalua. *Makai* by the land of Kaiaholokai. Kaanapali by the land of Poepoe.

The *kula* land is bounded *Mauka* by the land of Umi. Olowalu, by the land of Kalua. *Makai* by the land of Kaailau. Kaanapali by the land of Kukahiko.