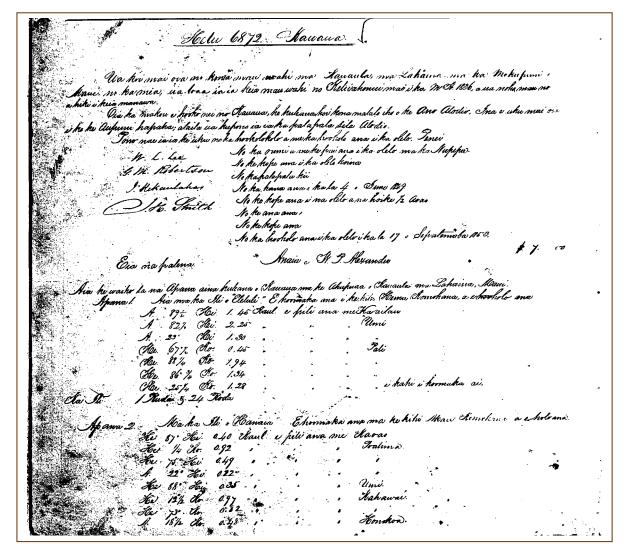

Helu 6872 (part of group claim, Kahula, et al., Helu 6851) Kauaula Kauaula Native Register Volume 6:427-429

...6872 Kauaua at Kauaula...

Helu 6872 Kauaua Kauaula Foreign Testimony Volume 7:72-73

Kaiaholokai Sw. I know the lands of the Clt. They are in "Kauaula," Lahaina. They consist of 2 pieces of *kula* land, and 3 pieces of *kalo* land; in one, 9 lois; in the other, 10; the third, 6 lois; and one House lot.

The Clt. recd. these lands from Keliiahonui in 1836, and he has had guiet possession ever since.

The House lot is bounded *Mauka*, and all the other sides by the land of Kanonui [Kauanui]. Kanonui owns the land on which the house stands.

The first piece of *kula* land is bounded, *Mauka* by the land of Kahulanui. Olowalu by the same. And the other two sides by the land of Kalua.

The second piece of *kula* is bounded *Mauka* and Olowalu by the land of Umi. *Makai* by the land of Kaoao. Kaanapali by the *Pali*. [page 72]

The *kalo* land of 9 lois is bounded *Mauka* by the land of Kalua. Olowalu by the Creek of "Kauaula." *Makai* by the land of Kalua. Kaanapali by the land of Kalua and Poepoe.

The *kalo* land of 10 lois is bounded, *Mauka* and Olowalu by the land of Kahulanui. On the other two sides by the land of Kalua.

The last piece of 6 lois, is bounded *Mauka* by the land of Kalua. Olowalu by the stream of Kauaula. *Makai* by the land of Kukahiko. Kaanapali, I don't remember whose land joins it but I think it's Kaailau's. [page 73]