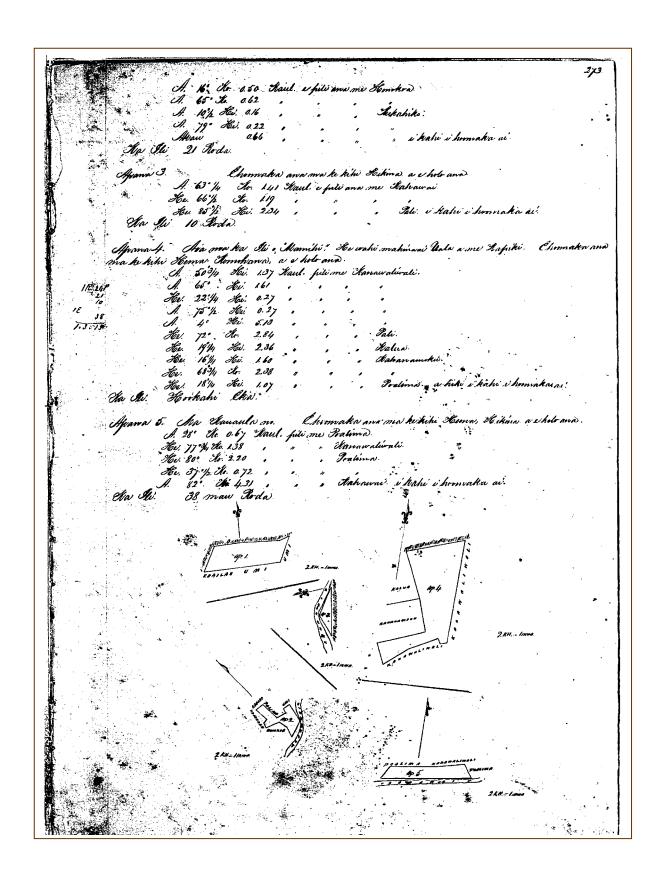

[see page 273 below]

Helu 6873 (see also Helu 6800) (part of group claim, Kahula, et al., Helu 6851) Kukahiko Kauaula Native Register Volume 6:427-429

...6873 Kukahiko at Kauaula...

Helu 6873 Kukahiko Kauaula Foreign Testimony Volume 7:73

Umi Sw. I know the lands of the Clt. They are in "Kauaula," Lahaina. They consist of two pieces of *kula*, and two pieces of *kalo* land, one of 10 lois, and 10 lois on the other. The Clt. obtained these lands from Kenalo or Keawe in 1844, and he has had quiet possession ever since.

The first piece is bounded *Mauka* and Kaanapali by my land. Olowalu by the *Pali. Makai* by the land of Kaoao.

The second piece of *kula*, is bounded *Mauka* by the land of Kauaua. Olowalu by the land of Honokoa. *Makai* by the land of Kalua. North, by the land of Kaailau.

The first piece of *kalo* [land] is bounded, *Mauka* and North, by my land. Olowalu by the high *Pali. Makai* by the land of Kalua.

The other piece of *kalo*, is bounded basic[basically] by the same at the second piece of *kula*, i.e. the same men's lands adjoin.

Helu 6873 Kukahiko Kauaula Mahele Award Book Volume 10:205-206

Helu 6874 (part of group claim, Kahula et al., Helu 6851) Kahuena Alio Native Register Volume 6:427-429

...6874 Kahuena for Alio...