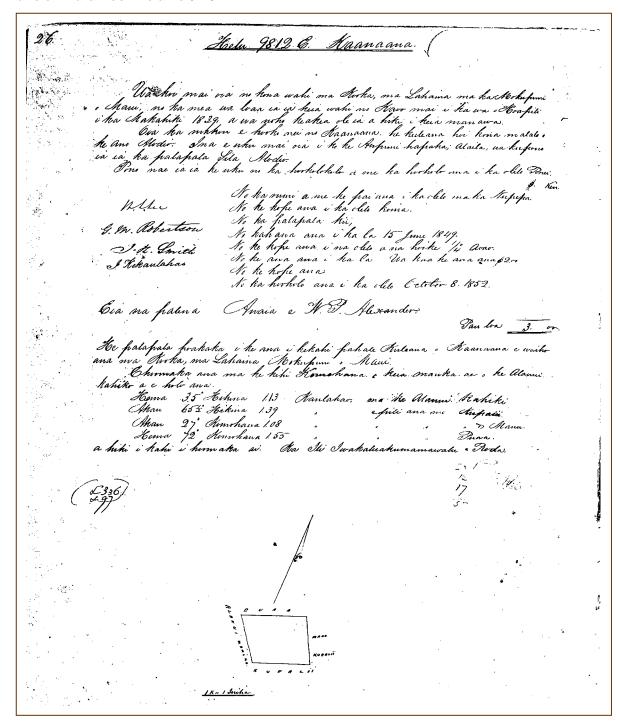

ute. It belonged to the ancestors of Kaanaana's wife, who lived there from ancient times till the time of their death, when they left it to their daughter. The people who built the two houses now standing on the Lot lived under the parents of Kaanaana's wife and had no right to the land. They came to live on this lot at the time the Road was made, but the lot was not given to them.

Kauhihape, sworn, says he knows the place in dispute. It is only lately that any dispute has been had about this lot. It belonged without dispute to the parents of Kaanaana's wife, from whom she derived it. The persons who are said to have given this Lot to Kapaakea were only tenants at will themselves and had no right to give away the land to anyone.

See Page 109. [page 51] [dispute of house lot at Puamana]



| Hel 98126 Hannana 1 12