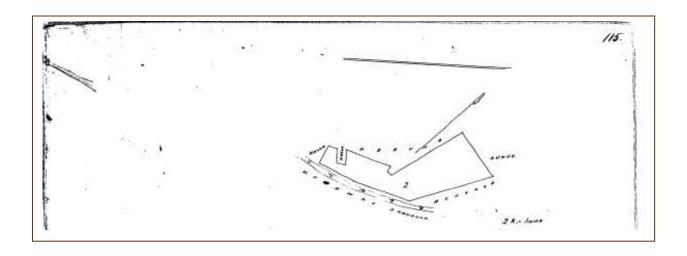

The *kula* land is bounded *mauka* and Olowalu and *makai* [page 73] sides by the land of Kauhihape. North, by "Kooka".

The *kalo* land is bounded *mauka* by Kanaina's land. Olowalu by Ilikahi. *Makai* by the land of Lipi. North by "Waineenui." [page 74]

| 17:10      |                                    | -501 x                                                                                           |                                          |                                        | 1       |
|------------|------------------------------------|--------------------------------------------------------------------------------------------------|------------------------------------------|----------------------------------------|---------|
|            | A                                  | Alu 6874. Kahum                                                                                  |                                          |                                        |         |
|            | lla kni quai ria r<br>ia ia knia w | u huna - wahi ma Alie,<br>ahi m Lami i ka M. H. 18. 18.                                          | Zakaina, Mohufuni<br>40. A wa nobo kwaki | Maui, ne ka meos<br>a ole ise a hiki i |         |
| 1          |                                    | _                                                                                                |                                          |                                        |         |
| - when a   | · フa                               | horke nei me efahuna he kul<br>upum kapaha, alada na kupe                                        |                                          |                                        |         |
|            | Town of                            | racia ia ke uhu no ka hrokolo                                                                    | role ana a nu ka horhi                   | lo ana i ha obbo-                      |         |
|            |                                    | Mai San Low                                                                                      | do                                       | _                                      |         |
|            | •                                  |                                                                                                  | 1                                        |                                        |         |
|            |                                    | p.L.                                                                                             | Popertion                                |                                        |         |
|            |                                    | C/K                                                                                              | Mitte                                    |                                        |         |
| . Monolin  | h Afret. 19. 1851                  | A. Micking                                                                                       | lahar .                                  |                                        |         |
| <b>.</b>   | Cia na palen                       |                                                                                                  |                                          |                                        |         |
|            | /                                  |                                                                                                  |                                          |                                        |         |
| ,          |                                    | raia è ll'. L'elle fander.                                                                       | ·                                        |                                        |         |
| Ali X      | akaina Main                        | i ke ana ana e kekahi aina ha                                                                    |                                          | _                                      |         |
| ah'i       | E firmaka an                       | o ma he hiti attemohana, tiah<br>ana de 40 Hi. o 46 kaul, e j                                    | 1:1: and Maudillak                       | A 66 co Mi                             |         |
| 3 bg ha    | 1. Juli me Kanhis                  | nga Me. 26"15" Mon. o. 37 kaul.<br>Me. ye 30' Kem. 2.86 kaul. fur<br>valialuatinman altahi Roda. | fili ana me Haulihaj                     | he He. be 30 Hom.                      |         |
| £ 93 .80a. | d. pili om Morka,<br>Na ili        | onte ye so shom 2.86 Kaul. pri<br>valentuakuman aleahi Roda.                                     | r mu suma i soum i                       | inmusta ac.                            |         |
|            |                                    | /                                                                                                | Wir P. Aley                              | lander.<br>Inà Aina                    | , '     |
|            |                                    |                                                                                                  |                                          |                                        |         |
|            |                                    | IKAUL - I ini                                                                                    |                                          |                                        |         |
| -          |                                    | K O O K A                                                                                        | KAUHIHAPE                                |                                        |         |
|            | KAUNINAFA                          |                                                                                                  |                                          |                                        |         |
|            | <u> </u>                           | κ 1 "                                                                                            |                                          | •                                      |         |
| <b>f</b>   |                                    |                                                                                                  | • •                                      |                                        | 4.<br>1 |
|            |                                    | /                                                                                                |                                          | <b>x</b>                               | 4       |
| ,          | •                                  |                                                                                                  |                                          |                                        | 4 V     |